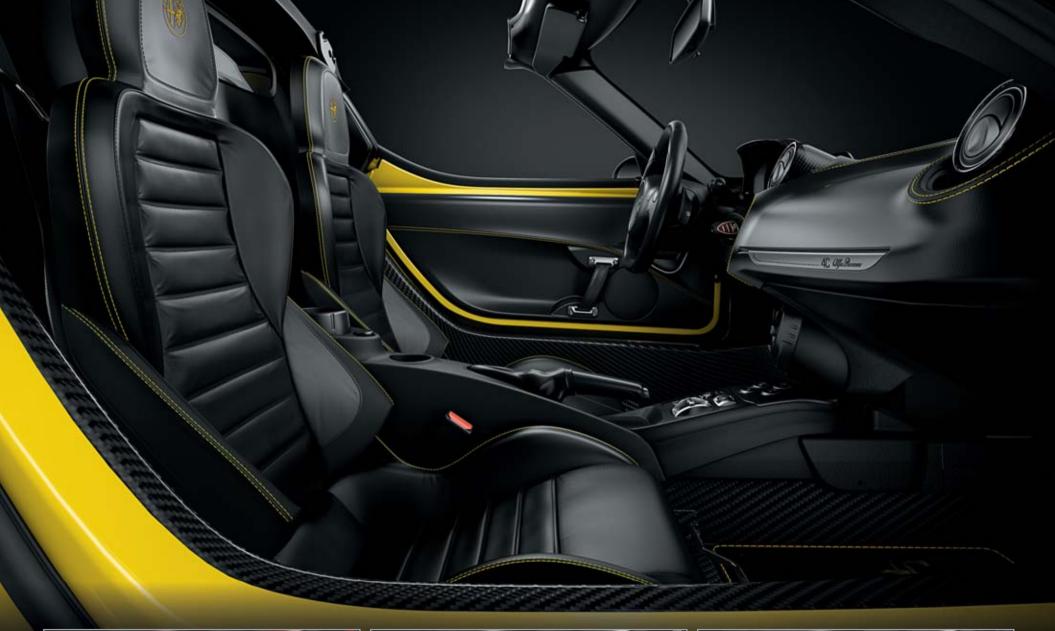

Corsa interior: leather dashboard and door panels with contrast stitching.

Leather dashboard and door panels with tan stitching.

Standard dashboard and door panels. Sports steering wheel.

Black leather with red or yellow stitching

18" - 19"

Red brake calipers

5-hole alloy wheels

Leather and microfibre fabric with red or yellow stitching

multi-spoke alloy

wheels

18" - 19"