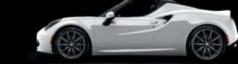

# Colour combinations

Standard 
Available 
Not available –

| SPORTS SEATS           | Black fabric with red stitching | Black leather with red stitching | Black leather with<br>yellow stitching | Red<br>leather | Tan<br>leather | Leather and<br>microfibre with red<br>stitching | Leather and micro-<br>fibre with yellow<br>stitching |
|------------------------|---------------------------------|----------------------------------|----------------------------------------|----------------|----------------|-------------------------------------------------|------------------------------------------------------|
| Code                   | 196                             | 430                              | 440                                    | 479            | 495            | 690                                             | 451                                                  |
| PASTEL                 |                                 |                                  |                                        |                |                |                                                 |                                                      |
| 5CB Black              | •                               | 0                                | —                                      | 0              | 0              | 0                                               | —                                                    |
| 5CA White              | 0                               | 0                                | —                                      | 0              | 0              | 0                                               | —                                                    |
| 4H5 Giallo Prototipo   | —                               | —                                | 0                                      | _              | _              | —                                               | 0                                                    |
| 74F Rosso Alfa         | 0                               | 0                                | —                                      | 0              | 0              | 0                                               | —                                                    |
| METALLIC               |                                 |                                  |                                        |                |                |                                                 |                                                      |
| 210 Basalt Grey        | 0                               | 0                                | —                                      | 0              | 0              | 0                                               | —                                                    |
| THREE-LAYER METALLIC   |                                 |                                  |                                        |                |                |                                                 |                                                      |
| 6FW Madreperla White   | 0                               | 0                                | —                                      | 0              | 0              | 0                                               | —                                                    |
| 5JQ Rosso Competizione | 0                               | 0                                | _                                      | _              | 0              | 0                                               | —                                                    |