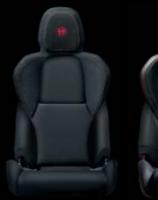

# Colour combinations

Standard 
Available 
Not available –

| SPORTS SEATS           | Black fabric with red stitching | Black leather with red stitching | Black leather with<br>yellow stitching | Red<br>leather | Tan<br>leather | Leather and<br>microfibre with red<br>stitching | Leather and micro-<br>fibre with yellow<br>stitching |
|------------------------|---------------------------------|----------------------------------|----------------------------------------|----------------|----------------|-------------------------------------------------|------------------------------------------------------|
| Code                   | 196                             | 430                              | 440                                    | 479            | 495            | 690                                             | 451                                                  |
| PASTEL                 |                                 |                                  |                                        |                |                |                                                 |                                                      |
| 5CB Black              | •                               | 0                                | —                                      | 0              | 0              | 0                                               | —                                                    |
| 5CA White              | 0                               | 0                                | —                                      | 0              | 0              | 0                                               | —                                                    |
| 4H5 Giallo Prototipo   | —                               | —                                | 0                                      | _              | _              | —                                               | 0                                                    |
| 74F Rosso Alfa         | 0                               | 0                                | —                                      | 0              | 0              | 0                                               | —                                                    |
| METALLIC               |                                 |                                  |                                        |                |                |                                                 |                                                      |
| 210 Basalt Grey        | 0                               | 0                                | —                                      | 0              | 0              | 0                                               | —                                                    |
| THREE-LAYER METALLIC   |                                 |                                  |                                        |                |                |                                                 |                                                      |
| 6FW Madreperla White   | 0                               | 0                                | —                                      | 0              | 0              | 0                                               | —                                                    |
| 5JQ Rosso Competizione | 0                               | 0                                | _                                      | _              | 0              | 0                                               | —                                                    |

Black fabric with red stitching (standard)

Grey brake calipers (standard)

17" - 18"

wheels

burnished alloy

17" - 18"

alloy wheels

(standard)