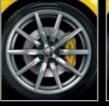

Black fabric with red stitching (standard)

Grey brake calipers (standard)

17" - 18"

wheels

burnished alloy

17" - 18"

alloy wheels

(standard)

Black leather with red or yellow stitching

18" - 19"

Red brake calipers

5-hole alloy wheels

Leather and microfibre fabric with red or yellow stitching

multi-spoke alloy

wheels

18" - 19"

18" - 19" burnished multispoke alloy wheels

Black brake calipers

Red

leather

18" - 19"

alloy wheels

burnished 5-hole

Yellow brake calipers