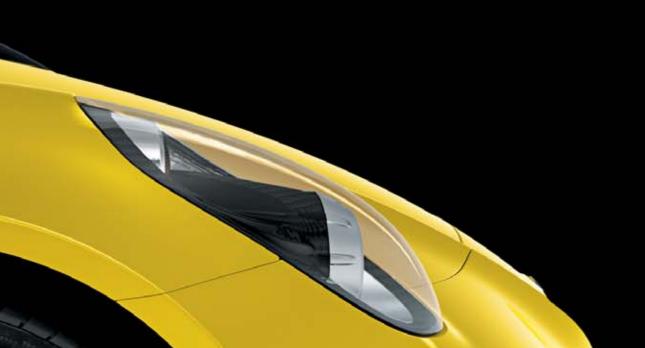

## EXTERIOR

New windscreen with cutting-edge carbon fibre surround. Exclusive new clamshell headlights and wheels give the 4C Spider the edge in styling and sports performance, a perfect combination of strength and lightweight materials.