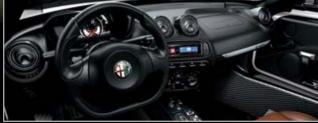

Corsa interior: leather dashboard and door panels with contrast stitching.

Leather dashboard and door panels with tan stitching.

Standard dashboard and door panels. Sports steering wheel.