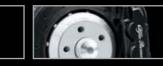

#### SUSPENSION AND BRAKING SYSTEM

Double wishbone front suspension and evolved MacPherson rear suspension. Four self-ventilated and perforated discs with Brembo 4-piston front calipers.

Black fabric with red stitching (standard)

Grey brake calipers (standard)

17" - 18"

wheels

burnished alloy

17" - 18"

alloy wheels

(standard)

Black leather with red or yellow stitching

18" - 19"

Red brake calipers

5-hole alloy wheels

Leather and microfibre fabric with red or yellow stitching

multi-spoke alloy

wheels

18" - 19"

18" - 19" burnished multispoke alloy wheels

Black brake calipers

Red

leather

18" - 19"

alloy wheels

burnished 5-hole

Yellow brake calipers