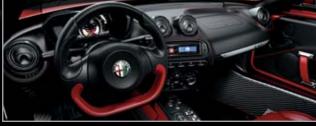

Corsa interior: leather dashboard and door panels with contrast stitching.

Leather dashboard and door panels with tan stitching.

Standard dashboard and door panels. Sports steering wheel.

Black leather with red or yellow stitching

18" - 19"

Red brake calipers

5-hole alloy wheels

Leather and microfibre fabric with red or yellow stitching

multi-spoke alloy

wheels

18" - 19"