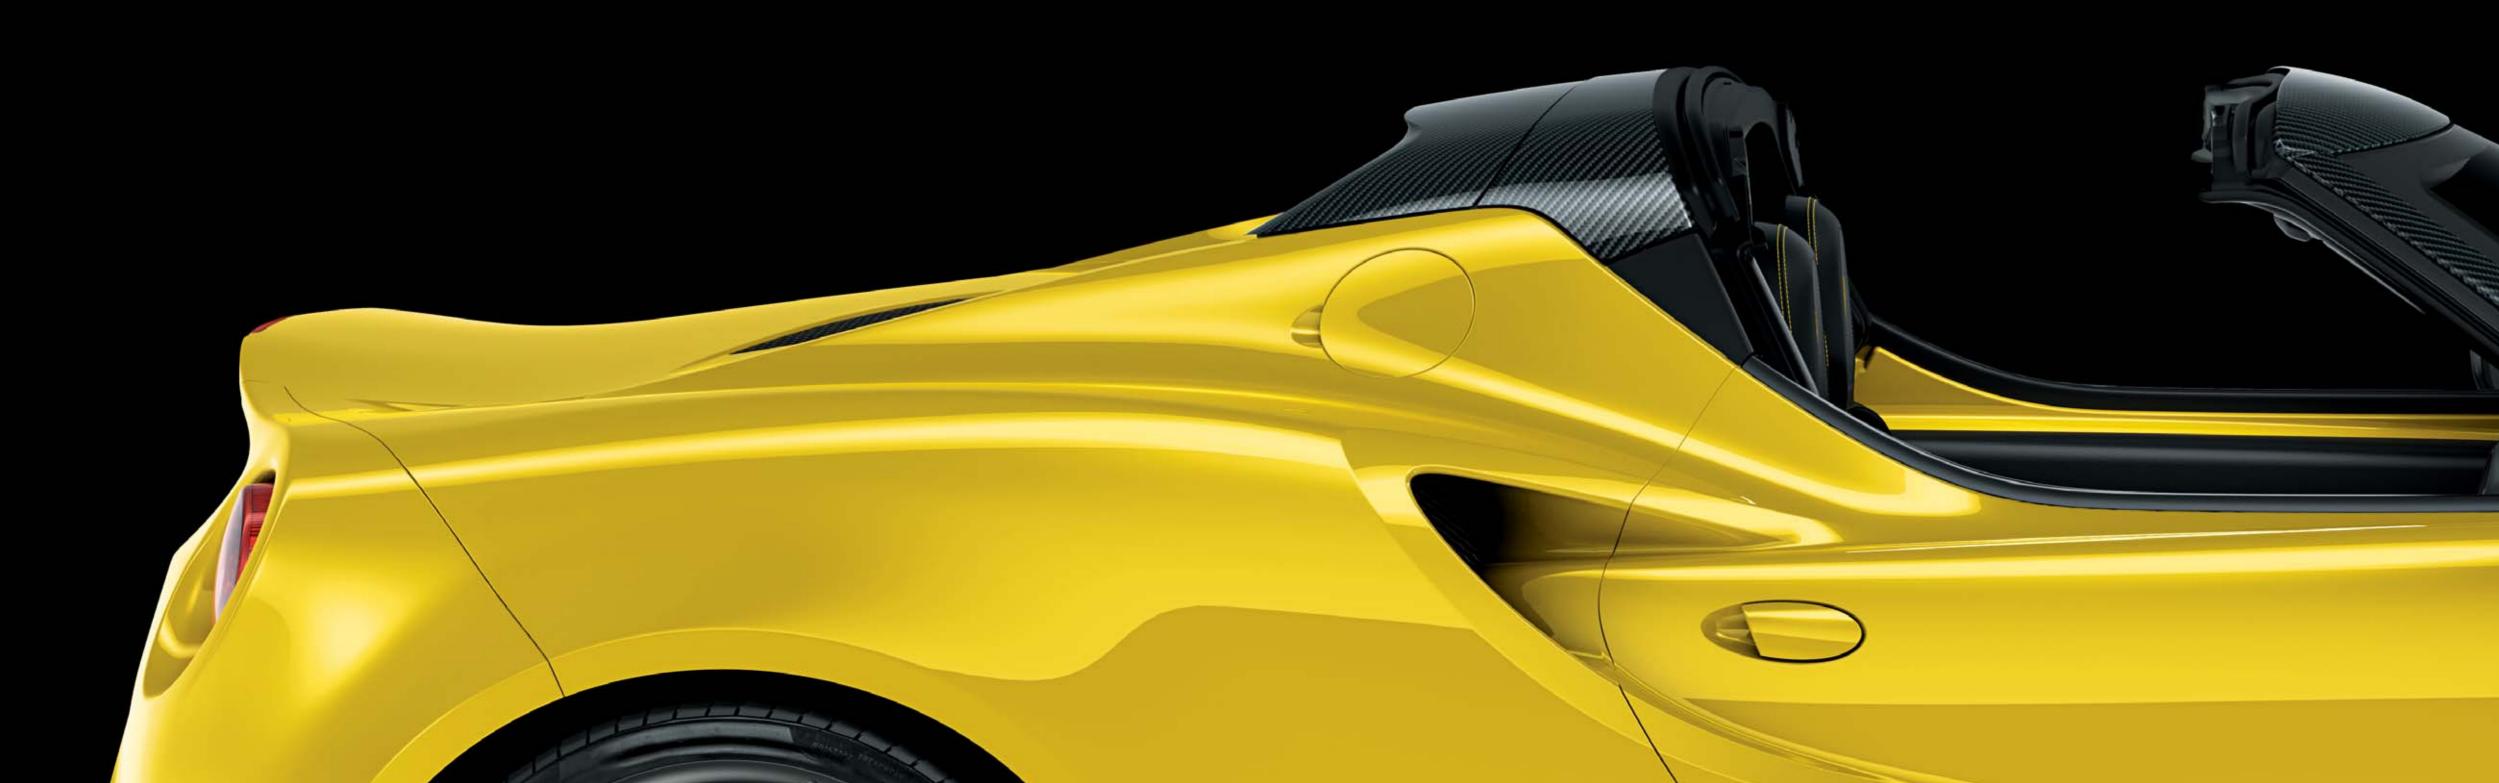

## EXTERIOR

New windscreen with cutting-edge carbon fibre surround. Exclusive new clamshell headlights and wheels give the 4C Spider the edge in styling and sports performance, a perfect combination of strength and lightweight materials.

#### **REMOVABLE ROOF**

Designed exclusively for the 4C Spider to reduce weight, while ensuring optimum coverage and wind seal, even at high speeds. When not in use, the removable roof can be folded and stowed in a dedicated case in the luggage compartment.