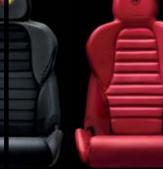

Corsa interior: leather dashboard and door panels with contrast stitching.

Leather dashboard and door panels with tan stitching.

Standard dashboard and door panels. Sports steering wheel.

# Colour combinations

Standard 
Available 
Not available –

| SPORTS SEATS           | Black fabric with red stitching | Black leather with red stitching | Black leather with<br>yellow stitching | Red<br>leather | Tan<br>leather | Leather and<br>microfibre with red<br>stitching | Leather and micro-<br>fibre with yellow<br>stitching |
|------------------------|---------------------------------|----------------------------------|----------------------------------------|----------------|----------------|-------------------------------------------------|------------------------------------------------------|
| Code                   | 196                             | 430                              | 440                                    | 479            | 495            | 690                                             | 451                                                  |
| PASTEL                 |                                 |                                  |                                        |                |                |                                                 |                                                      |
| 5CB Black              | •                               | 0                                | —                                      | 0              | 0              | 0                                               | —                                                    |
| 5CA White              | 0                               | 0                                | —                                      | 0              | 0              | 0                                               | —                                                    |
| 4H5 Giallo Prototipo   | —                               | —                                | 0                                      | _              | _              | —                                               | 0                                                    |
| 74F Rosso Alfa         | 0                               | 0                                | —                                      | 0              | 0              | 0                                               | —                                                    |
| METALLIC               |                                 |                                  |                                        |                |                |                                                 |                                                      |
| 210 Basalt Grey        | 0                               | 0                                | —                                      | 0              | 0              | 0                                               | —                                                    |
| THREE-LAYER METALLIC   |                                 |                                  |                                        |                |                |                                                 |                                                      |
| 6FW Madreperla White   | 0                               | 0                                | —                                      | 0              | 0              | 0                                               | —                                                    |
| 5JQ Rosso Competizione | 0                               | 0                                | _                                      | _              | 0              | 0                                               | —                                                    |