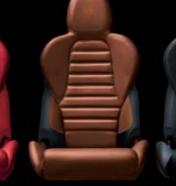

Corsa interior: leather dashboard and door panels with contrast stitching.

Leather dashboard and door panels with tan stitching.

Standard dashboard and door panels. Sports steering wheel.

# Colour combinations

Standard 
Available 
Not available –

| SPORTS SEATS           | Black fabric with red stitching | Black leather with red stitching | Black leather with<br>yellow stitching | Red<br>leather | Tan<br>leather | Leather and<br>microfibre with red<br>stitching | Leather and micro-<br>fibre with yellow<br>stitching |
|------------------------|---------------------------------|----------------------------------|----------------------------------------|----------------|----------------|-------------------------------------------------|------------------------------------------------------|
| Code                   | 196                             | 430                              | 440                                    | 479            | 495            | 690                                             | 451                                                  |
| PASTEL                 |                                 |                                  |                                        |                |                |                                                 |                                                      |
| 5CB Black              | •                               | 0                                | —                                      | 0              | 0              | 0                                               | —                                                    |
| 5CA White              | 0                               | 0                                | —                                      | 0              | 0              | 0                                               | —                                                    |
| 4H5 Giallo Prototipo   | —                               | —                                | 0                                      | _              | _              | —                                               | 0                                                    |
| 74F Rosso Alfa         | 0                               | 0                                | —                                      | 0              | 0              | 0                                               | —                                                    |
| METALLIC               |                                 |                                  |                                        |                |                |                                                 |                                                      |
| 210 Basalt Grey        | 0                               | 0                                | —                                      | 0              | 0              | 0                                               | —                                                    |
| THREE-LAYER METALLIC   |                                 |                                  |                                        |                |                |                                                 |                                                      |
| 6FW Madreperla White   | 0                               | 0                                | —                                      | 0              | 0              | 0                                               | —                                                    |
| 5JQ Rosso Competizione | 0                               | 0                                | _                                      | _              | 0              | 0                                               | —                                                    |