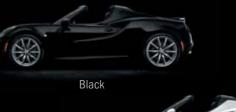

# Colour combinations

Standard 
Available 
Not available –

| SPORTS SEATS           | Black fabric with red stitching | Black leather with red stitching | Black leather with<br>yellow stitching | Red<br>leather | Tan<br>leather | Leather and<br>microfibre with red<br>stitching | Leather and micro-<br>fibre with yellow<br>stitching |
|------------------------|---------------------------------|----------------------------------|----------------------------------------|----------------|----------------|-------------------------------------------------|------------------------------------------------------|
| Code                   | 196                             | 430                              | 440                                    | 479            | 495            | 690                                             | 451                                                  |
| PASTEL                 |                                 |                                  |                                        |                |                |                                                 |                                                      |
| 5CB Black              | •                               | 0                                | —                                      | 0              | 0              | 0                                               | —                                                    |
| 5CA White              | 0                               | 0                                | —                                      | 0              | 0              | 0                                               | —                                                    |
| 4H5 Giallo Prototipo   | —                               | —                                | 0                                      | _              | _              | —                                               | 0                                                    |
| 74F Rosso Alfa         | 0                               | 0                                | —                                      | 0              | 0              | 0                                               | —                                                    |
| METALLIC               |                                 |                                  |                                        |                |                |                                                 |                                                      |
| 210 Basalt Grey        | 0                               | 0                                | —                                      | 0              | 0              | 0                                               | —                                                    |
| THREE-LAYER METALLIC   |                                 |                                  |                                        |                |                |                                                 |                                                      |
| 6FW Madreperla White   | 0                               | 0                                | —                                      | 0              | 0              | 0                                               | —                                                    |
| 5JQ Rosso Competizione | 0                               | 0                                | _                                      | _              | 0              | 0                                               | —                                                    |